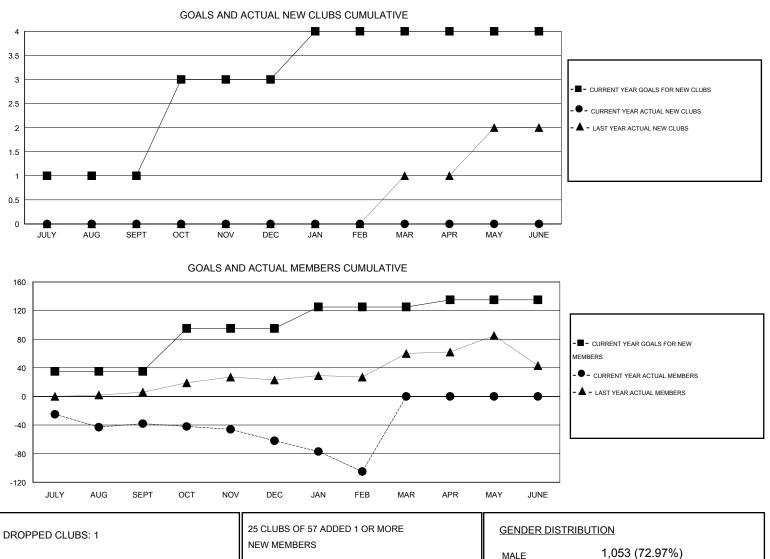

## District 4 C2

Results as of: 2/29/2016

| GMT:                  | Gary Wong |                  |           | LOCATIO          | N CALIFORN            | IIA           |                    | GMT CA 1                            |                    |                  |
|-----------------------|-----------|------------------|-----------|------------------|-----------------------|---------------|--------------------|-------------------------------------|--------------------|------------------|
|                       |           |                  | Clubs     |                  |                       |               |                    | Members                             |                    |                  |
| RESULTS FOR 2015-2016 |           |                  |           |                  | RESULTS FOR 2015-2016 |               |                    |                                     |                    |                  |
| QUARTE                | ER        | NEW CLUB<br>GOAL | NEW CLUBS | DROPPED<br>CLUBS | NET<br>GAIN/LOSS      | QUARTER       | NEW MEMBER<br>GOAL | CHARTER AND<br>NEW MEMBERS<br>ADDED | DROPPED<br>MEMBERS | NET<br>GAIN/LOSS |
| JULY/AU               | G/SEPT    | 1                | 0         | 1                | -1                    | JULY/AUG/SEPT | 35                 | 31                                  | 69                 | -38              |
| OCT/NO                | //DEC     | 2                | 0         | 0                | 0                     | OCT/NOV/DEC   | 60                 | 14                                  | 38                 | -24              |
| JAN/FEB/              | /MAR      | 1                | 0         | 0                | 0                     | JAN/FEB/MAR   | 30                 | 16                                  | 59                 | -43              |
| APR/MAY               | //JUNE    | 0                | 0         | 0                | 0                     | APR/MAY/JUNE  | 10                 | 0                                   | 0                  | 0                |